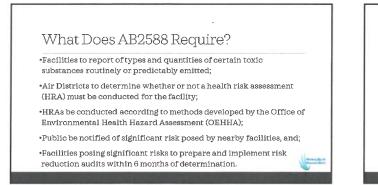

### **Public Notification**

•For facilities with  $PS \ge 10$ , notification triggered when HRA results exceed values in table below:

| Cancer Risk        | > 10 in a million |  |
|--------------------|-------------------|--|
| Chronic Risk Index | >1                |  |
| Acute Risk Index   | >1                |  |

### **Risk Reduction**

•When HRA results exceed public notification thresholds, this also triggers requirement for risk reduction plan.

•Conduct an airborne toxic risk reduction audit and develop a plan to implement risk reduction measures.

•Submit plan to MBARD within 6 months of the high risk determination.

•The plan must describe the risk reduction methods the facility will use to reduce its risk below the level of significance within five years.