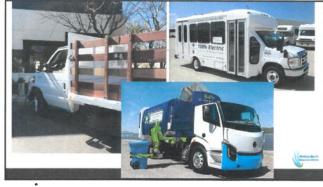

| Applicant           | Address                             | County       | Vehicle Type  | Replacement<br>Vehicle | DAC/LIC/<br>Buffer<br>Ranking | Project Cost  | CAPP<br>Poter<br>Awa |
|---------------------|-------------------------------------|--------------|---------------|------------------------|-------------------------------|---------------|----------------------|
| City of Watsonville | 320 Harvest Drive, Watsonville 9507 | 6 Santa Cruz | Refuse Hauler | Lion 8 ASL             | 1                             | \$ 707,963.00 | \$ 81,3              |
| Monterey COE        | 901 Blanco Circle, Salinas 93901    | Monterey     | School bus    | Bluebird T3RE D        | 2                             | \$ 398,873.00 | \$ 69,3              |
| Salinas UHSD        | 13 Villa Street, Salinas 93901      | Monterey     | School bus    | Bluebird T3RE D        | з                             | \$ 422,134.00 | \$ 336,0             |
| Monterey COE        | 901 Blanco Circle, Salinas 93901    | Monterey     | School bus    | Lion A                 | 4                             | \$ 401,026.00 | \$ 400,0             |
| Salinas UH5D        | 13 Villa Street, Salinas 93901      | Monterey     | School bus    | Microbird G5           | 5                             | \$ 288,799.85 | \$ 71,0              |

4

2

FY 2021-22 AB2766 Budget Allocation : Clean Air Management

6

| App No. | County     | Applicant Name         | Project Description            | Grant Award | C/E, \$/ton | Annual ton<br>reduced |
|---------|------------|------------------------|--------------------------------|-------------|-------------|-----------------------|
| 2-01    | Monterey   | MST                    | New Transit, Electric Bus      | \$300,000   | \$80,807    | 0.40                  |
| 2-02    | Monterey   | Monterey City Disposal | Class & Electric Refuse Hauler | \$300,000   | \$80,864    | 0.40                  |
| 2-08    | Santa Cruz | City of Watsonville    | Class & Electric Refuse Hauler | \$300,000   | \$497,181   | 0.05                  |
| 2-07    | Santa Cruz | City of Santa Cruz     | E-Fleet Replacement            | \$300,000   | \$578,759   | 0.06                  |
|         |            |                        | Sub Total                      | \$1,200,000 |             |                       |
|         |            |                        | Grand Total                    | \$1,200,000 | -           |                       |
|         |            |                        | FY21/22 Budget                 | \$1,200,000 |             |                       |
|         |            |                        |                                |             |             |                       |