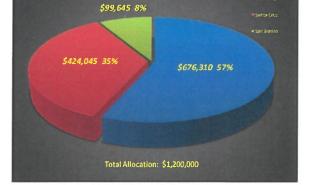

4

2

FY 2021-22 AB2766 Budget Allocation : Clean Air Management

6

| App No. | County     | Applicant Name         | Project Description            | Grant Award | C/E, \$/ton | Annual ton<br>reduced |
|---------|------------|------------------------|--------------------------------|-------------|-------------|-----------------------|
| 2-01    | Monterey   | MST                    | New Transit, Electric Bus      | \$300,000   | \$80,807    | 0.40                  |
| 2-02    | Monterey   | Monterey City Disposal | Class & Electric Refuse Hauler | \$300,000   | \$80,864    | 0.40                  |
| 2-08    | Santa Cruz | City of Watsonville    | Class & Electric Refuse Hauler | \$300,000   | \$497,181   | 0.05                  |
| 2-07    | Santa Cruz | City of Santa Cruz     | E-Fleet Replacement            | \$300,000   | \$578,759   | 0.06                  |
|         |            |                        | Sub Total                      | \$1,200,000 |             |                       |
|         |            |                        | Grand Total                    | \$1,200,000 | -           |                       |
|         |            |                        | FY21/22 Budget                 | \$1,200,000 |             |                       |
|         |            |                        |                                |             |             |                       |