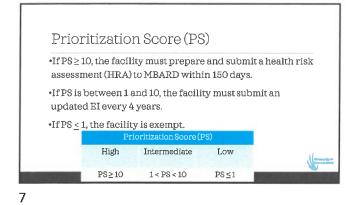

### **Public Notification**

•For facilities with  $PS \ge 10$ , notification triggered when HRA results exceed values in table below:

| Cancer Risk        | > 10 in a million |  |
|--------------------|-------------------|--|
| Chronic Risk Index | >1                |  |
| Acute Risk Index   | >1                |  |