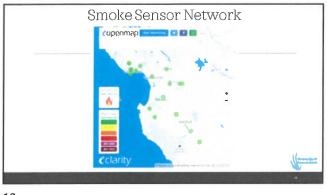

### Planning and Air Monitoring

- The Woodstove Change Out Program, which incentivizes the replacement of non-EPA certified woodstoves with cleaner burning alternatives such as natural gas and propane, has received 128 applications, 7 of which are low income. All \$159,000 in project funds have been obligated and a waiting list has been established.
- The Monterey Bay Electric Vehicle Incentive Program, which provides residents with an incentive to purchase new and used all-electric or plug-in electric vehicles is continuing with 31 applications received, \$44,300 obligated, and \$405,700 remaining.
- The San Lorenzo Valley seasonal monitoring network will be installed next month to measure elevated wintertime concentrations of wood smoke from fireplaces and chimneys.
- Air monitoring staff have begun installing the Wildfire Smoke Sensor Network. This
  network uses Clarity sensors which are self-contained units that use solar panels and
  batteries for power and a cellular network to send data remotely. This network will
  expand the availability of monitoring data when wildfire smoke impacts our region,
  provides an opportunity to collect data in disadvantaged communities and low-income
  areas, and can be expanded for use in the SLV for the Spare the Air program.