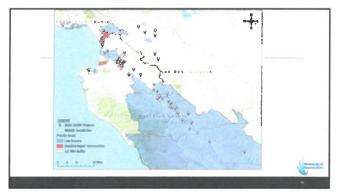

| ant C/E (\$/Top   |                                      |                                                                                                                                                                                                                                                                                        |                                                                                                                                                                                                                                                                                                                                                                    |                                                                                                                                                                                                                                                                                                                                                                                                                                                                                                                    |                                                                                                                                                                                                                                                                                                                                                                                                                                                                                                                                                                                                                       |
|-------------------|--------------------------------------|----------------------------------------------------------------------------------------------------------------------------------------------------------------------------------------------------------------------------------------------------------------------------------------|--------------------------------------------------------------------------------------------------------------------------------------------------------------------------------------------------------------------------------------------------------------------------------------------------------------------------------------------------------------------|--------------------------------------------------------------------------------------------------------------------------------------------------------------------------------------------------------------------------------------------------------------------------------------------------------------------------------------------------------------------------------------------------------------------------------------------------------------------------------------------------------------------|-----------------------------------------------------------------------------------------------------------------------------------------------------------------------------------------------------------------------------------------------------------------------------------------------------------------------------------------------------------------------------------------------------------------------------------------------------------------------------------------------------------------------------------------------------------------------------------------------------------------------|
| un U/E (\$/10     | n) Emis. Red                         | . DAC                                                                                                                                                                                                                                                                                  | LI                                                                                                                                                                                                                                                                                                                                                                 | Location                                                                                                                                                                                                                                                                                                                                                                                                                                                                                                           |                                                                                                                                                                                                                                                                                                                                                                                                                                                                                                                                                                                                                       |
| \$17,736.21       | 4.47                                 | Yes                                                                                                                                                                                                                                                                                    | Yes                                                                                                                                                                                                                                                                                                                                                                | Batimas                                                                                                                                                                                                                                                                                                                                                                                                                                                                                                            |                                                                                                                                                                                                                                                                                                                                                                                                                                                                                                                                                                                                                       |
| \$24,913.15       | 2.40                                 | Yes                                                                                                                                                                                                                                                                                    | Yes                                                                                                                                                                                                                                                                                                                                                                | Salinas                                                                                                                                                                                                                                                                                                                                                                                                                                                                                                            |                                                                                                                                                                                                                                                                                                                                                                                                                                                                                                                                                                                                                       |
| \$10,053,52       | 5(6)                                 | Yes.                                                                                                                                                                                                                                                                                   | Yes                                                                                                                                                                                                                                                                                                                                                                | Moss Londing                                                                                                                                                                                                                                                                                                                                                                                                                                                                                                       |                                                                                                                                                                                                                                                                                                                                                                                                                                                                                                                                                                                                                       |
| \$21,749.88       | 275                                  | Yes                                                                                                                                                                                                                                                                                    | Yes                                                                                                                                                                                                                                                                                                                                                                | Salinas                                                                                                                                                                                                                                                                                                                                                                                                                                                                                                            |                                                                                                                                                                                                                                                                                                                                                                                                                                                                                                                                                                                                                       |
| (0.60.00 00.000   | 3.16                                 | Yes                                                                                                                                                                                                                                                                                    | West.                                                                                                                                                                                                                                                                                                                                                              | Salfnas                                                                                                                                                                                                                                                                                                                                                                                                                                                                                                            |                                                                                                                                                                                                                                                                                                                                                                                                                                                                                                                                                                                                                       |
| 40.00 \$24,193.00 | 210                                  | Yes                                                                                                                                                                                                                                                                                    | Tes                                                                                                                                                                                                                                                                                                                                                                | Salimon                                                                                                                                                                                                                                                                                                                                                                                                                                                                                                            |                                                                                                                                                                                                                                                                                                                                                                                                                                                                                                                                                                                                                       |
| 08.00 \$28,833.13 | 2.16                                 | No                                                                                                                                                                                                                                                                                     | Yes                                                                                                                                                                                                                                                                                                                                                                | 8alinas                                                                                                                                                                                                                                                                                                                                                                                                                                                                                                            |                                                                                                                                                                                                                                                                                                                                                                                                                                                                                                                                                                                                                       |
| 03:00 \$10,268.17 | 661                                  | No                                                                                                                                                                                                                                                                                     | Yes                                                                                                                                                                                                                                                                                                                                                                | Greenfield                                                                                                                                                                                                                                                                                                                                                                                                                                                                                                         |                                                                                                                                                                                                                                                                                                                                                                                                                                                                                                                                                                                                                       |
|                   | xxxxxxxxxxxxxxxxxxxxxxxxxxxxxxxxxxxx | Sector         \$24,913.15         2.40           1190         \$10,033.52         587           1190         \$21,749.88         175           6800         \$22,815.61         3.16           4000         \$24,893.00         3.10           06800         \$28,833.13         2.16 | Second         \$24,913,15         2.40         Yes           1190         \$10051,52         \$67         Yes           1900         \$21,749,88         375         Wes           68,00         \$22,811,61         3.16         Yes           40,00         \$34,193,00         \$10         Yes           068,00         \$32,832,313         \$1,6         No | Sector         \$24,913,15         2.40         Yes         Yes           1150         \$10,053,52         5.07         Yes         Yes           1000         \$21,740,848         3.75         Yes         Yes           68000         \$21,740,848         3.75         Yes         Yes           68000         \$21,816,61         3.16         Yes         Yes           6000         \$21,816,00         3.10         Yes         Yes           6000         \$28,853,13         2.16         No         Yes | Sector         \$24,913,15         2.40         Yes         Salmas           1150         \$10,053,52         547         Yes         Yes         Mossilanding           1000         \$21,740,848         375         Yes         Yes         Failmax           6800         \$21,740,848         375         Yes         Yes         Salmax           6800         \$21,816,61         3.16         Yes         Salmax         Salmax           6000         \$22,819,00         3.10         Yes         Yes         Salmax           68,00         \$28,833,13         2.16         No         Yes         Salmax |