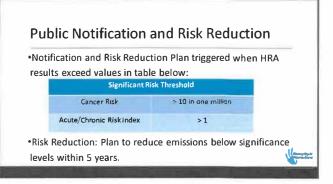

Facilities with Intermediate or Low Risk Facilities with High Risk move on

4

| Emission<br>Inventory and    | Prontication | Acuts/Chronic<br>Risk Score | Cancer Risk<br>Score |
|------------------------------|--------------|-----------------------------|----------------------|
| Prioritization<br>Score (PS) | Low          | <1                          | < 1 in one million   |
|                              | Intermediate | ≥1                          | ≥ 1 in one million   |
|                              | High         | ≥10                         | ≥ 10 in one million  |