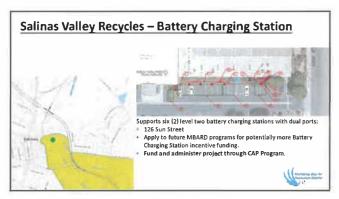

### **Clean Air Management Program**

- Project Types:
  - Active transportation infrastructure
  - Battery Charging Stations
  - Fleet electrification
- Max Grant = \$200,000
- Ranked according to quantifiable cost-effectiveness and total annual emission