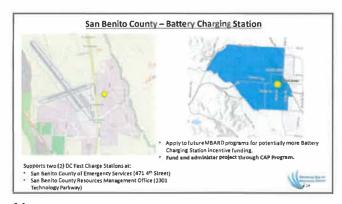

### **Clean Air Management Program**

- Project Types:
  - Active transportation infrastructure
  - Battery Charging Stations
  - Fleet electrification
- Max Grant = \$200,000
- Ranked according to quantifiable cost-effectiveness and total annual emission