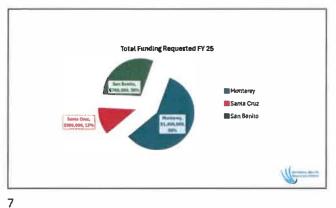

Clean Vehicle Program



- Purchased or Leased
- Light-duty max grant is \$20,000 (new) or \$15,000 (used)
   Light-duty means 10,000 lbs and less
- Medium and heavy-duty max grant is \$200,000
   Medium-duty means 10,001:14,000 lbs
   Heavy-duty means greater than 14,000 lbs

| Class 5<br>6,800 lb<br>& less | Street Corps No. | Compact Pickup  | N/R     | Moreto            |
|-------------------------------|------------------|-----------------|---------|-------------------|
| Class 2                       | Fund tien        | Standard Pichus | Lag BJV | Lings Assumpt Van |
| 6,007 lb to<br>10,008 lb      |                  | -               |         |                   |



3

### MBARD FY 24-25 AB2766 Program

Program Budget: \$1.2 Million

• Total Requested: \$2.55 Million





5





|      | Project iO   | Propert Title                             | Project from (Fol type)