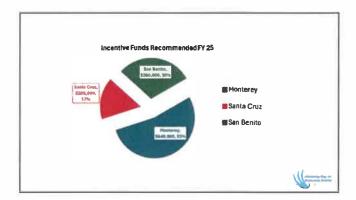

Clean Vehicle Program



- Purchased or Leased
- Light-duty max grant is \$20,000 (new) or \$15,000 (used)
   Light-duty means 10,000 lbs and less
- Medium and heavy-duty max grant is \$200,000
   Medium-duty means 10,001:14,000 lbs
   Heavy-duty means greater than 14,000 lbs

| Class 5<br>6,800 lb<br>& less | Street Corps No. | Compact Pickup  | N/R     | Moreto            |
|-------------------------------|------------------|-----------------|---------|-------------------|
| Class 2                       | Fund tien        | Standard Pichus | Lag BJV | Lings Assumpt Van |
| 6,007 lb to<br>10,008 lb      |                  | -               |         |                   |



3

### MBARD FY 24-25 AB2766 Program

Program Budget: \$1.2 Million

• Total Requested: \$2.55 Million





5





|      | Project iO   | Propert Title                             | Project from (Fol type)