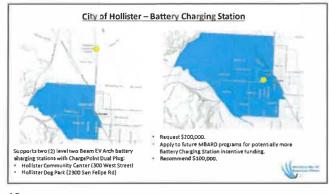

### **Clean Air Management Program**

- Project Types:
  - Active transportation infrastructure
  - Battery Charging Stations
  - Fleet electrification
- Max Grant = \$200,000
- Ranked according to quantifiable cost-effectiveness and total annual emission