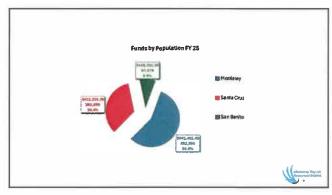

ssion



Clean Vehicle Program



- Purchased or Leased
- Light-duty max grant is \$20,000 (new) or \$15,000 (used)
   Light-duty means 10,000 lbs and less
- Medium and heavy-duty max grant is \$200,000
   Medium-duty means 10,001:14,000 lbs
   Heavy-duty means greater than 14,000 lbs

| Class 5<br>6,800 lb<br>& less | Street Corps No. | Compact Pickup  | N/R     | Moreto            |
|-------------------------------|------------------|-----------------|---------|-------------------|
| Class 2                       | Fund tien        | Standard Pichus | Lag BJV | Lings Assumpt Van |
| 6,007 lb to<br>10,008 lb      |                  | -               |         |                   |



3

### MBARD FY 24-25 AB2766 Program

Program Budget: \$1.2 Million

• Total Requested: \$2.55 Million





5





|      | Project iO   | Propert Title                             | Project from (Fol type)