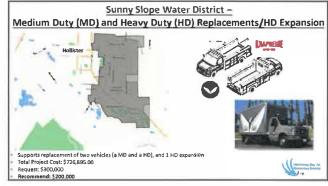

Clean Vehicle Program

- Purchased or Leased
- Light-duty max grant is \$20,000 (new) or \$15,000 (used)
   Light-duty means 10,000 lbs and less
- Medium and heavy-duty max grant is \$200,000
   Medium-duty means 10,001:14,000 lbs
   Heavy-duty means greater than 14,000 lbs